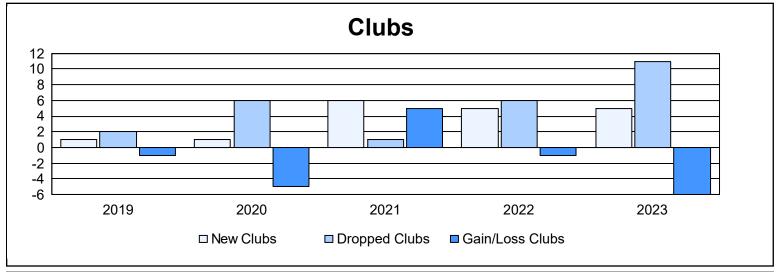

District 35 L

As of June 2023 Cumulative

| Year      | New<br>Clubs | Dropped<br>Clubs | Gain/<br>Loss<br>Clubs | New<br>Members | Charter<br>Members | Reinstate<br>Members | Transfer<br>Members | Total<br>Member<br>Added | Total<br>Members<br>Dropped | Gain/<br>Loss<br>Members |
|-----------|--------------|------------------|------------------------|----------------|--------------------|----------------------|---------------------|--------------------------|-----------------------------|--------------------------|
| 2018-2019 | 1            | 2                | -1                     | 136            | 22                 | 22                   | 29                  | 209                      | 339                         | -130                     |
| 2019-2020 | 1            | 6                | -5                     | 111            | 22                 | 33                   | 11                  | 177                      | 311                         | -134                     |
| 2020-2021 | 6            | 1                | 5                      | 212            | 139                | 28                   | 31                  | 410                      | 249                         | 161                      |
| 2021-2022 | 5            | 6                | -1                     | 211            | 121                | 45                   | 6                   | 383                      | 416                         | -33                      |
| 2022-2023 | 5            | 11               | -6                     | 178            | 114                | 23                   | 26                  | 341                      | 386                         | -45                      |
| Average   | 4            | 5                | -2                     | 170            | 84                 | 30                   | 21                  | 304                      | 340                         | -36                      |